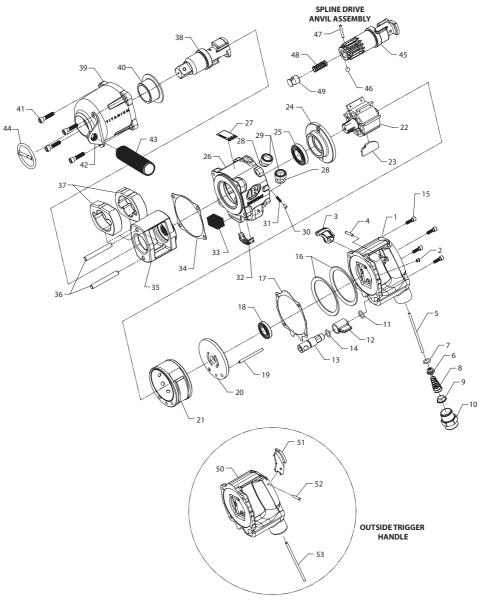

## 3955 Series Impact Wrench - Exploded View

(Dwg. 80164940)

## 3955 Series Impact Wrench - Parts List

| Item   | Part Description               | Part Number  | Item | Part Description                                                                                                      | Part Number |
|--------|--------------------------------|--------------|------|-----------------------------------------------------------------------------------------------------------------------|-------------|
| 1      | Inside Trigger Handle Assembly | 3955-A92     | † 31 | Reverse Lock Plunger Spring                                                                                           | 4U-664-10   |
| 2      | Grease Fitting                 | 130SR-188    | 32   | Exhaust Deflector                                                                                                     | 3940-123    |
| 3      | Trigger                        | 3940-93      | † 33 | Exhaust Silencer                                                                                                      | 3940P-311   |
| 4      | Trigger Pin                    | 280-265      | † 34 | Hammer Case Gasket                                                                                                    | 3955-36     |
| 5      | Throttle Valve Plunger         | 3955-302     | 35   | Hammer Frame Assembly                                                                                                 | 2950-A703   |
| 6      | Throttle Valve Assembly        | 2934-A50     | 36   | Hammer Pin (2)                                                                                                        | 2950-704    |
| † ‡ 7  | Throttle Valve Seal            | 2934-159     | 37   | Hammer (2)                                                                                                            | 2950-724    |
| †8     | Throttle Valve Spring          | 834-51-5     | 38   | 1-1/2" Square Drive Anvil, Standard Length                                                                            | 2950-726    |
| † ‡ 9  | Air Strainer Screen            | 434-61       | 39   | Hammer Case Assembly                                                                                                  | 3955-D727   |
| 10     | Straight Inlet                 | 845-565      | 40   | Hammer Case Bushing                                                                                                   | 2950-541    |
| † ‡ 11 | Reverse Valve Seal             | R00BR-210    | 41   | Hammer Case Cap Screw (4)                                                                                             | 3955-105    |
| 12     | Reverse Lever                  | 3940-75      | 42   | Dead Handle Bracket                                                                                                   | 3955-364    |
| 13     | Reverse Valve                  | 3955-329     | 43   | Dead Handle                                                                                                           | 3940-48     |
| † ‡ 14 | Reverse Valve Bushing Seal     | 85H-167      | 44   | Socket Retainer                                                                                                       | RR10020S    |
| 15     | Handle Cap Screw (4)           | 3955-638     | 45   | Spline Drive Anvil Assembly                                                                                           | VW-1030     |
| 16     | Motor Clamp Washer (2)         | MR-207       | † 46 | Socket Retaining Ball                                                                                                 | D04-280     |
| † ‡ 17 | Handle Gasket                  | 3955-283     | † 47 | Plunger Retaining Pin                                                                                                 | 845-128     |
| † 18   | Rear Rotor Bearing             | 834-24       | † 48 | Retaining Plunger Spring                                                                                              | 2940-231-5  |
| 19     | Cylinder Dowel                 | 2950-98      | 49   | Retaining Ball Plunger                                                                                                | 845-230     |
| 20     | Rear End Plate                 | 2950-12      | 50   | Outside Trigger Handle Assembly                                                                                       | 3955-A1     |
| 21     | Cylinder                       | 2950-3       | 51   | Trigger                                                                                                               | 844-78      |
| 22     | Rotor                          | 3955-53      | 52   | Trigger Pin                                                                                                           | 280-265     |
| † ‡ 23 | Vane Packet (set of 7 vanes)   | 2950-42-7    | 53   | Throttle Valve Plunger                                                                                                | 3955-302    |
| 24     | Front End Plate                | 3955-11      |      | (Item 50 also includes illustrated parts 2, 6, 7, 8, 9, 10 & 11)                                                      |             |
| † 25   | Front Rotor Bearing            | TA-22A       |      |                                                                                                                       |             |
| 26     | Motor Housing Assembly         | 3955-A40     | *    | Grease Gun                                                                                                            | R000A2-228  |
| 27     | Warning Label for Impactools   | WARNING-2-99 |      | Tune-up Kit (includes illustrated parts 7, 8, 9, 11, 14, 17, 18, 23, 25, 28[2], 29[2], 30, 31, 33, 34, 46, 47 and 48) | 3955-TK1    |
| † 28   | Air Port Gasket Retainer (2)   | 2940-200     |      |                                                                                                                       |             |
| † ‡ 29 | Air Port Gasket (2)            | R44H-210A    |      |                                                                                                                       |             |
| † 30   | Reverse Lock Plunger           | 4U-663B      |      |                                                                                                                       | •           |

<sup>\*</sup> Not illustrated.

<sup>†</sup> Indicates Tune-up Kit part.

To keep downtime to a minimum, it is desirable to have on hand certain repair parts. We recommend that you stock one (pair or set) of each part indicated by the mark (‡) for every four tools in service.